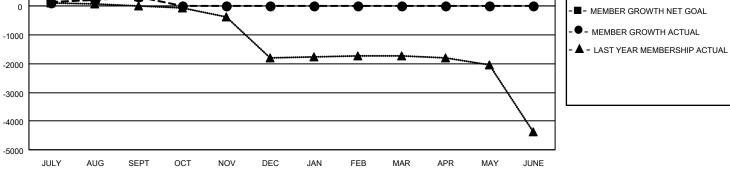

## GAT MONTHLY MEMBERSHIP PROGRESS REPORT

Multiple District 3232

Results as of: 9/30/2020

LOCATION: INDIA

|               | Club          | )S          |               | Members<br>RESULTS FOR 2020-2021 |                        |                         |                                                    |  |
|---------------|---------------|-------------|---------------|----------------------------------|------------------------|-------------------------|----------------------------------------------------|--|
|               | RESULTS FOR   | R 2020-2021 |               |                                  |                        |                         |                                                    |  |
| QUARTER       | NEW CLUB GOAL | NEW CLUBS   | DROPPED CLUBS | QUARTER MEME                     | BER GROWTH NET<br>GOAL | MEMBER GROWTH<br>ACTUAL | DROPPED<br>MEMBERS ACTUAL<br>(including transfers) |  |
| JULY/AUG/SEPT | 6             | 7           | 3             | JULY/AUG/SEPT                    | 315                    | 491                     | 138                                                |  |
| OCT/NOV/DEC   | 6             | 0           | 0             | OCT/NOV/DEC                      | 355                    | 0                       | 0                                                  |  |
| JAN/FEB/MAR   | 4             | 0           | 0             | JAN/FEB/MAR                      | 190                    | 0                       | 0                                                  |  |
| APR/MAY/JUNE  | 4             | 0           | 0             | APR/MAY/JUNE                     | 190                    | 0                       | 0                                                  |  |
|               | GOALS         | AND ACTUA   | L NEW CLUBS C |                                  | <b></b>                |                         |                                                    |  |
|               |               |             |               |                                  |                        | <b></b>                 |                                                    |  |
|               |               | <b>.</b>    |               |                                  | -                      | -∎- CURRENT YEAR GO     | DALS FOR NEW CLUBS                                 |  |
|               |               |             |               |                                  |                        | - • - CURRENT YEAR AG   | CTUAL NEW CLUBS                                    |  |